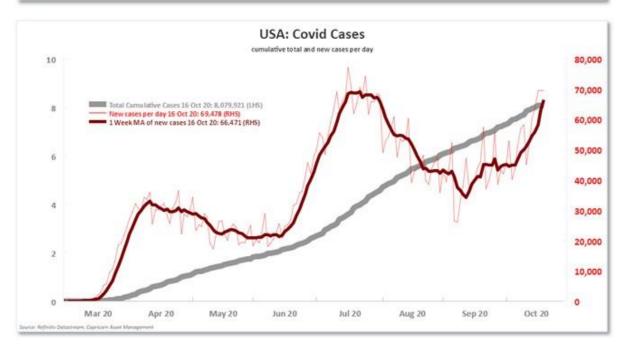

The number of new COVID-19 cases in the United States last week rose 13% to more than 393,000, approaching levels last seen during a summer peak, according to a Reuters analysis. The Dow Jones Industrial Average fell 1.44%, the S&P 500 was 1.63% lower and the Nasdaq Composite settled down 1.65%. European shares closed lower as surging COVID-19 cases raised investor concerns. Parts of the UK were put into lockdown and France imposed curfews.