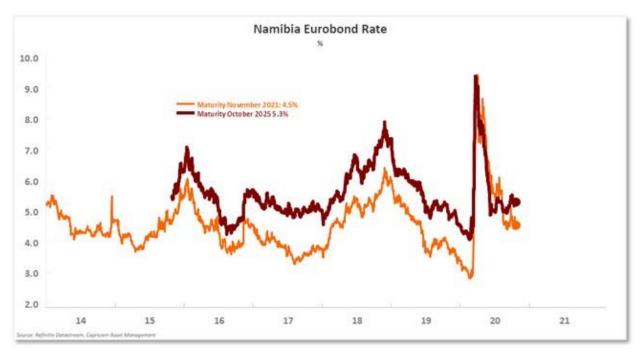

# **Market Update**

# Tuesday, 20 October 2020



### **Global Markets**

Asian stocks slipped on Tuesday as investors adjusted risk exposure heading into the U.S. election and as a deadline for Washington to pass an economic stimulus bill approached while Europe reported record daily coronavirus infections.

MSCI's broadest index of Asia-Pacific shares outside Japan was 0.11% lower after U.S. stocks ended the previous session in the red. Australian and Japanese markets also dipped and MSCI's gauge of stocks across the globe was 0.09% lower.

Chris Weston, the head of research at Melbourne brokerage Pepperstone, said while there were worries about the U.S. stimulus package, recent declines were likely due to positioning ahead of the Nov. 3 presidential election. "Do you really want to hold those exposures into what could be a volatility